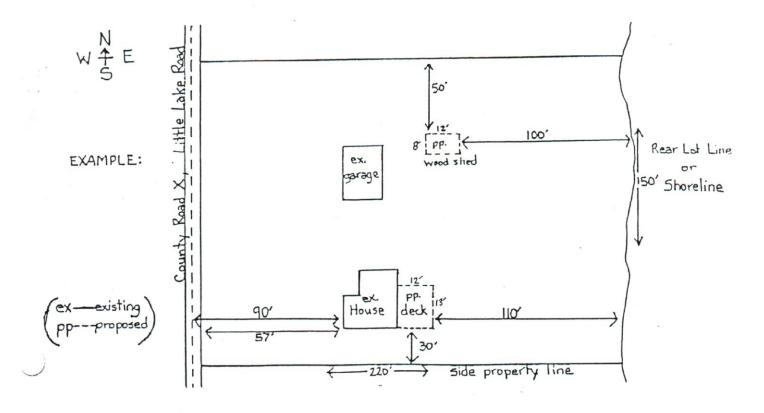

## SKETCH INSTRUCTION SHEET

The intent of this sketch is to graphically illustrate the information included in this application. Please use an  $8.5 \times 11$ -inch sheet of paper. The use of graph paper is preferred.

All information requested must be included on your sketch. Label all distances and dimensions as measured in feet. Please refer to the example sketch at the bottom of this instruction sheet for details.

- Show the size and shape of your property. Label all of your property lines with the correct distances.
- If your proposed use will include a structure not now on your property, show the location of the
  proposed structure or addition in relation to your property lines. Show additions to existing structures
  by means of a dotted line. Show distances from your property line to nearest portion of the structure
  or addition.
- Show the distance from the front of your structure to both the road centerline and the road right-ofway line. "Front" means the portion of the structure facing the road.
- Show the dimensions of your proposed structure or addition.
- Show roads abutting your property. Label each road by name and /or number (example Main Street).
- Show the approximate location of all other structures on your property and label each as to its use (House, garage, etc.)

If your proposed use will include improvements of or alterations to your property besides structures or other than structures, please reflect these improvements on your sketch. Examples of such non-structural improvements or alterations might be: Location of a parking lot for a commercial enterprise, areas of property intended to be filled or drained, location of screening which may be required by provisions of the Zoning Ordinance, etc...